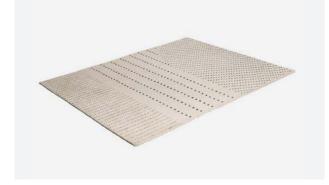

## **RUGS**

Design: Cecilie Manz, 2020

Handmade rugs add colour and sophisticated dimension at floor level. Various tufting heights within each design make them subtly three-dimensional and tactically interesting.

Material: 100% wool, handtufted.

Name: Balance Model: 840401 Length: 130 cm / 51.1 in Width: 103 cm / 40.5 in

Name: Ochre Model: 840403 Length: 130 cm / 51.1 in Width: 103 cm / 40.5 in

Name: Dotted Balance Model: 840402 Length: 130 cm / 51.1 in Width: 103 cm / 40.5 in

Name: Dots Model: 840400 Length: 190 cm / 75 in Width: 150 cm / 59 in

**Egg™** and matching footstool by Arne Jacobsen, handmade **Dots Rug** designed by Cecilie Manz and **Caravaggio™ Read** floor lamp, also by Cecilie Manz.