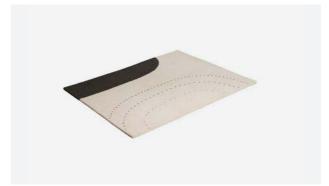

Material: 100% wool, handtufted.

Name: Balance Model: 840401 Length: 130 cm / 51.1 in Width: 103 cm / 40.5 in

Name: Ochre Model: 840403 Length: 130 cm / 51.1 in Width: 103 cm / 40.5 in

Name: Dotted Balance Model: 840402 Length: 130 cm / 51.1 in Width: 103 cm / 40.5 in