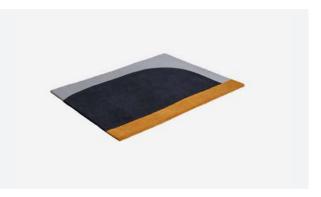

Material: 100% wool, handtufted.

Name: Balance Model: 840401 Length: 130 cm / 51.1 in Width: 103 cm / 40.5 in

Name: Ochre Model: 840403 Length: 130 cm / 51.1 in Width: 103 cm / 40.5 in

Name: Dotted Balance Model: 840402 Length: 130 cm / 51.1 in Width: 103 cm / 40.5 in