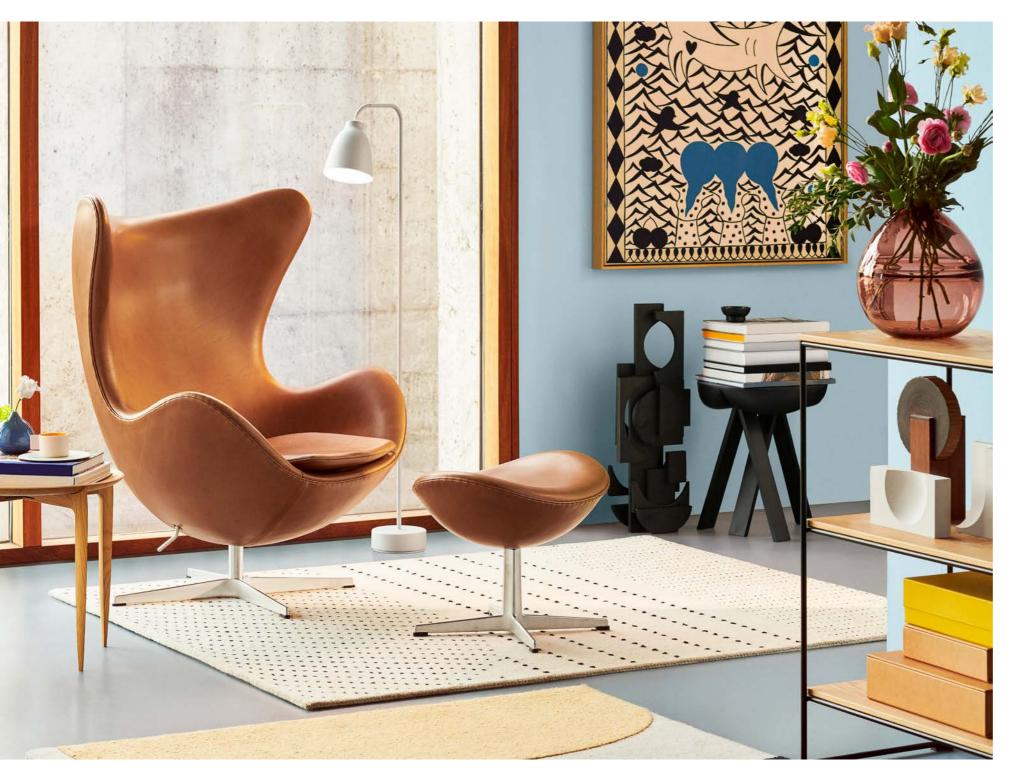

Name: Dots Model: 840400 Length: 190 cm / 75 in Width: 150 cm / 59 in

**Egg™** and matching footstool by Arne Jacobsen, handmade **Dots Rug** designed by Cecilie Manz and **Caravaggio™ Read** floor lamp, also by Cecilie Manz.