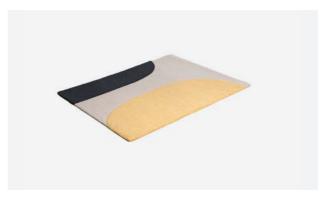

Material: 100% wool, handtufted.

Name: Balance Model: 840401 Length: 130 cm / 51.1 in Width: 103 cm / 40.5 in

Name: Ochre Model: 840403 Length: 130 cm / 51.1 in Width: 103 cm / 40.5 in

Name: Dotted Balance Model: 840402 Length: 130 cm / 51.1 in Width: 103 cm / 40.5 in